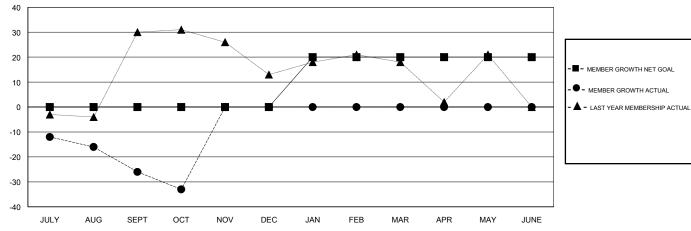

### GOALS AND ACTUAL MEMBERS CUMULATIVE

| DROPPED CLUBS: 0  DROPPED MEMBERS |         | 17 CLUBS OF 63 ADDED 1 OR MORE<br>NEW MEMBERS | GENDER DISTRIBUTION  MALE 1,086 (71.97%)  FEMALE 423 (28.03%)  Women Percentage Fiscal Year Goal: 30% |     |
|-----------------------------------|---------|-----------------------------------------------|-------------------------------------------------------------------------------------------------------|-----|
| DECEASED                          | 9       | CLICK HERE FOR CUMULATIVE  MEMBERSHIP DATA    | TOTAL FAMILY UNIT MEMBERS                                                                             | 243 |
| CLUB CANCELLED OTHER              | 0<br>56 |                                               | FAMILY MEMBERS PAYING HALF 124 DUES                                                                   | 124 |
| TOTAL                             | 65      |                                               |                                                                                                       |     |