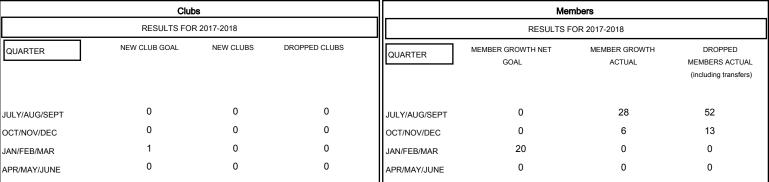

# MONTHLY MEMBERSHIP PROGRESS REPORT

### District 201C2

Results as of: 10/31/2017

## GMT: WAYNE OAKES LOCATION AUSTRALIA GMT CA



### GOALS AND ACTUAL NEW CLUBS CUMULATIVE



### GOALS AND ACTUAL MEMBERS CUMULATIVE



| DROPPED CLUBS: 0  DROPPED MEMBERS |         | 17 CLUBS OF 63 ADDED 1 OR MORE<br>NEW MEMBERS | GENDER DISTRIBUTION  MALE 1,086 (71.97%)  FEMALE 423 (28.03%)  Women Percentage Fiscal Year Goal: 30% |     |
|-----------------------------------|---------|-----------------------------------------------|-------------------------------------------------------------------------------------------------------|-----|
| DECEASED                          | 9       | CLICK HERE FOR CUMULATIVE  MEMBERSHIP DATA    | TOTAL FAMILY UNIT MEMBERS                                                                             | 243 |
| CLUB CANCELLED OTHER              | 0<br>56 |